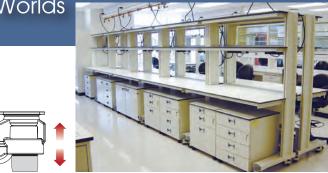

#### Mobile or Stationary The Best of Both Worlds

The Ergolab mobile benching system sets the industry standard for both performance and quality. Extruded aluminum frames feature an unsurpassed weight load capacity. Ergolab's integrated leveling casters allow you to wheel benches into place and then level them up and off of their casters. Adaptable benching systems result in higher productivity and longer product lifecycles. Ergolab benches are specifically designed to adapt to personnel and instrumentation. Single benches or entire laboratory spaces can be guickly

and easily reconfigured to serve ever-changing processes.

2600 lb. bench load capacity

- Vertically adaptable from 36" to 77"
- Caster-based design with full leveling capability
- Comprehensive array of ergonomic accessories

Ergolab Mobile benches stand completely independent from building structure and are designed to wheel easily through standard sized door openings. Worktops and overhead shelving are adjustable in 1" increments. Under bench storage cabinets can be configured as casterbased for maximum adaptability or as suspended units for workstations on the go.