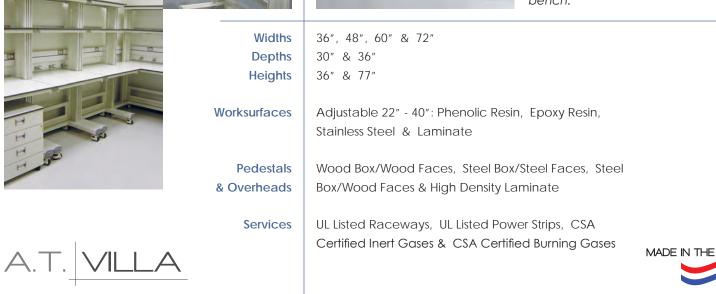

structure and are designed to wheel easily through standard sized door openings. Worktops and overhead shelving are adjustable in 1" increments. Under bench storage cabinets can be configured as casterbased for maximum adaptability or as suspended units for workstations on the go.

Optional Ceiling Interface Panels [CIPs] create the ultimate adaptable laboratory environment.



A.T.VILLA USA

# ergolab | mobile laboratory system



The Ergolab mobile platform is designed to seamlessly integrate with fixed casework or existing product.

A continual 'slot channel' design means that accessories can be located virtually anywhere on a bench.



Any Ergolab bench can be easily adapted between a number of applications from writing and research tables to sink benches and equipment support.









www.atvilla.net sales@atvilla.net p 800.554.9259 f 978.582.7488

Contact us today to learn how world-class products, innovative global - design experience and a passion for excellence result in truly superior research environments.