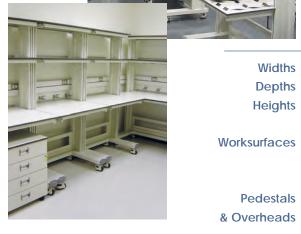

Ergolab Mobile benches stand completely independent from building structure and are designed to wheel easily through standard sized door openings. Worktops and overhead shelving are adjustable in 1" increments. Under bench storage cabinets can be configured as casterbased for maximum adaptability or as suspended units for workstations on the go.

Optional Ceiling Interface Panels [CIPs] create the ultimate adaptable laboratory environment.

A.T.VILLA USA