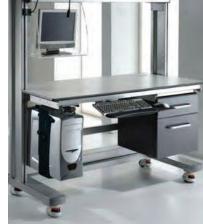

# ergolab | mobile laboratory system

The Ergolab mobile platform is designed to seamlessly integrate with fixed casework or existing product.

A continual 'slot channel' design means that accessories can be located virtually anywhere on a bench.

Any Ergolab bench can be easily adapted between a number of applications from writing and research tables to sink benches and equipment support.

www.atvilla.net sales@atvilla.net p 800.554.9259 f 978.582.7488