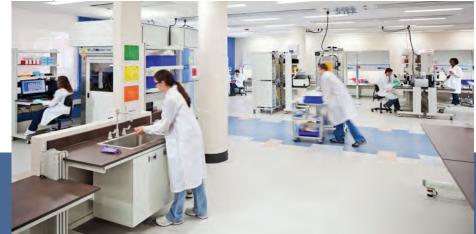

#### Mobile or Stationary The Best of Both Worlds

The Ergolab mobile benching system sets the industry standard for both performance and quality. Extruded aluminum frames feature an unsurpassed weight load capacity. Ergolab's integrated leveling casters allow you to wheel benches into place and then level them up and off of their casters. Adaptable benching systems result in higher productivity and longer product lifecycles. Ergolab benches are specifically designed to adapt to personnel and instrumentation. Single benches or entire laboratory spaces can be guickly

and easily reconfigured to serve ever-changing processes.

2600 lb. bench load capacity

- Vertically adaptable from 36" to 77"
- Caster-based design with full leveling capability
- Comprehensive array of ergonomic accessories

Ergolab Mobile benches stand completely independent from building structure and are designed to wheel easily through standard sized door openings. Worktops and overhead shelving are adjustable in 1" increments. Under bench storage cabinets can be configured as casterbased for maximum adaptability or as suspended units for workstations on the go.