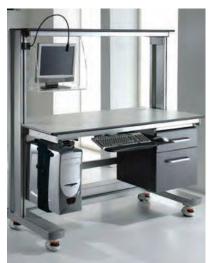

#### Mobile or Stationary The Best of Both Worlds

The Ergolab mobile benching system sets the industry standard for both performance and quality. Extruded aluminum frames feature an unsurpassed weight load capacity. Ergolab's integrated leveling casters allow you to wheel benches into place and then level them up and off of their casters. Adaptable benching systems result in higher productivity and longer product lifecycles. Ergolab benches are specifically designed to adapt to personnel and instrumentation. Single benches or entire laboratory spaces can be guickly

and easily reconfigured to serve ever-changing processes.

2600 lb. bench load capacity

- Vertically adaptable from 36" to 77"
- Caster-based design with full leveling capability
- Comprehensive array of ergonomic accessories

Ergolab Mobile benches stand completely independent from building structure and are designed to wheel easily through standard sized door openings. Worktops and overhead shelving are adjustable in 1" increments. Under bench storage cabinets can be configured as casterbased for maximum adaptability or as suspended units for workstations on the go.