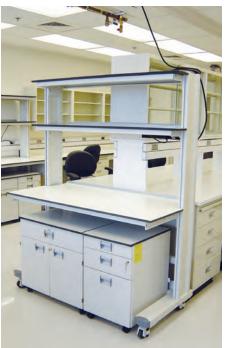

Ergolab Mobile benches stand completely independent from building structure and are designed to wheel easily through standard sized door openings. Worktops and overhead shelving are adjustable in 1" increments. Under bench storage cabinets can be configured as casterbased for maximum adaptability or as suspended units for workstations on the go.

Optional Ceiling Interface Panels [CIPs] create the ultimate adaptable laboratory environment.

A.T.VILLA USA

# ergolab | mobile laboratory system

The Ergolab mobile platform is designed to seamlessly integrate with fixed casework or existing product.

A continual 'slot channel' design means that accessories can be located virtually anywhere on a bench.