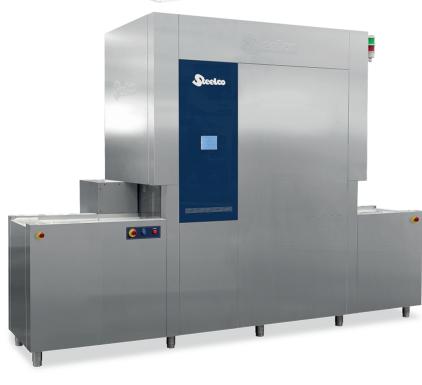

# Mito FB Combi

the comprehensive approach for the sanitization of feeding bottles

The most compact, multifunctional and automatized system for the disinfection of feeding bottles and caps at the same time.

## Automated feeding bottles washing system

MITO FB COMBI offers a compact and full solution to support the increasing demand of automated systems for the disinfection of feeding bottles and caps at the same time.