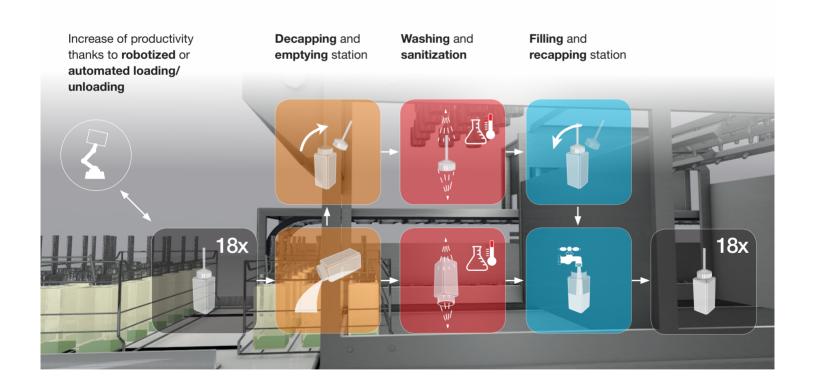

Decapping, emptying, washing, sanitization, filling and recapping: all in one solution within a small footprint.

# High productivity within a compact solution

- Less than 4 m² footprint
- Over 1080 bottles and caps reprocessed per hour with a considerable saving of time and personnel
- Suitable for in line and conventional barrier pass-through applications

## Key features

- **High productivity.** Over 1080 bottles processed per hour.
- Fully automated. Compatible with robotic loading and unloading functions.
- Compact solution. Less than 4 m<sup>2</sup> footprint.
- Versatile. MITO FB COMBI is compatible with any model of caps and feeding bottles available on the market.
- Fully automatic process, 1x18 bottle crate capacity.
- PLC control system with 5.7" touch screen LCD display. 3 password level protection programming.
- Chambers entirely made of stainless steel AISI 316L, external body made of AISI 304.
- Full trasparent external doors for visual inspection of the process.
- Independent washing and rinsing systems to avoid cross contamination. Individual nozzles are dedicated to outer and inner surface of the bottles.
- Disinfection by rinsing up to 90°C / 194°F.
- Washing and rinsing chambers provided with stainless steel interlocked sliding doors.
- Double HST glass door for washing chamber visual inspection.