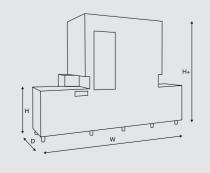

## Washer system dimensions

|        | W     | D    | Н    | H+   |
|--------|-------|------|------|------|
| mm     | 3400  | 1150 | 875  | 2450 |
| inches | 133,8 | 45,3 | 35,5 | 96,5 |

The all in one solution