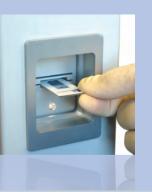

## Simple Cell Counting & Trypan Blue Viability in Seconds!

Pipette 20µl of Sample

Insert Disposable Slide

View Image & Results in <30 Seconds

Visit **www.nexcelom.com** to view Cellometer videos, download application notes, or learn more. Contact a Nexcelom Application Specialist today at **info@nexcelom.com** or **978-327-5340**.