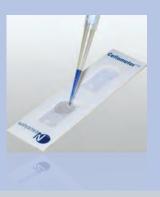

## Simple Cell Counting & Trypan Blue Viability in Seconds!

Pipette 20µl of Sample

Insert Disposable Slide

View Image & Results in <30 Seconds

Visit **www.nexcelom.com** to view Cellometer videos, download application notes, or learn more. Contact a Nexcelom Application Specialist today at **info@nexcelom.com** or **978-327-5340**.