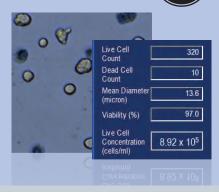

## Collect More Data, More Quickly, More Easily & More Accurately than Traditional Manual Cell Counting

- remere Astro Te
- Cell Line Analysis: Obtain cell images, concentration, viability, and cell size in < 30 seconds</p>
- Automated Data Management: Archive sample images and autosave counting and viability results to a secure network
- Visual Confirmation of Results: View cell morphology in real time to ensure only cells of interest are being counted
- Accurate Cell Counting: Pattern-recognition software accurately counts cells in clumps, identifies irregular cell shapes, and eliminates debris from cell counts
- Cell Size Analysis: Overlay cell size histograms to analyze changes in cell size over time. Count specific cell populations based on size

## Simple Cell Counting & Trypan Blue Viability in Seconds!

Pipette 20µl of Sample

Insert Disposable Slide

View Image & Results in <30 Seconds

Visit **www.nexcelom.com** to view Cellometer videos, download application notes, or learn more. Contact a Nexcelom Application Specialist today at **info@nexcelom.com** or **978-327-5340**.