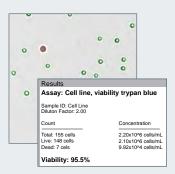

## Accurate Cellometer Cell Counting ... Now Even Faster and Easier

- Improve counting of live/dead cells, individual cells within clusters, and irregular-shaped cells: Proprietary Cellometer software
- Spend less time counting and more time on research: Concentration and viability in <10 seconds!
- Convenient stand-alone system with a large, user-friendly touch screen
- View, print, and save counted cell images, data reports, and cell size histograms: Connect to a network or use a USB drive

## Simple, Automated Cell Counting Improve Speed, Accuracy, and Consistency

Load 20 µl of Sample

Insert Counting Chamber

Select Assay & Click Count

View Image & Results

For more information on the new Cellometer Auto 1000, contact Nexcelom at 978-327-5340 or info@nexcelom.com!