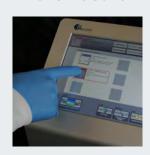

## Simple, Automated Cell Counting Improve Speed, Accuracy, and Consistency

Load 20 µl of Sample

Insert Counting Chamber

Select Assay & Click Count

View Image & Results

For more information on the new Cellometer Auto 1000, contact Nexcelom at 978-327-5340 or info@nexcelom.com!