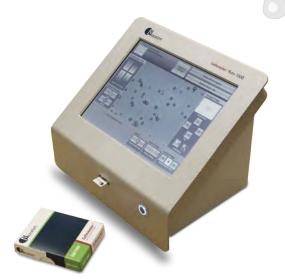

## Cellometer® Auto 1000

## Cell Counter

## Accurate Cellometer Cell Counting ... Now Even Faster and Easier

- Improve counting of live/dead cells, individual cells within clusters, and irregular-shaped cells: Proprietary Cellometer software
- Spend less time counting and more time on research: Concentration and viability in <10 seconds!
- Convenient stand-alone system with a large, user-friendly touch screen
- View, print, and save counted cell images, data reports, and cell size histograms: Connect to a network or use a USB drive