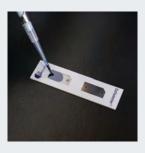

## Simple, Automated Cell Counting Improve Speed, Accuracy, and Consistency

Load 20 µl of Sample

Insert Counting Chamber

Select Assay & Click Count

View Image & Results

For more information on the new Cellometer Auto 1000, contact Nexcelom at 978-327-5340 or info@nexcelom.com!