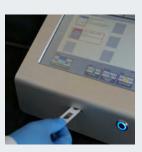

## Simple, Automated Cell Counting Improve Speed, Accuracy, and Consistency

Load 20 µl of Sample

Insert Counting Chamber

Select Assay & Click Count

View Image & Results

For more information on the new Cellometer Auto 1000, contact Nexcelom at 978-327-5340 or info@nexcelom.com!