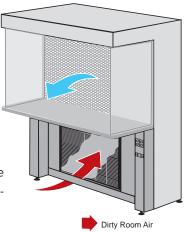

## **NU-301 Horizontal Airflow Workstation**

The AireGard NU-301 Horizontal Laminar Airflow Console Workstation provides a HEPA filtered clean work area that is ideal for operations requiring a particle-free, bacteria-free, clean air environment.

The NU-301 features true laminar airflow, a large 99.99% HEPA filter, disposable fiberglass pre-filters, high-capacity motor/blower, adjustable motor speed controller, Minihelic® pressure gauge, fluorescent lighting, and the HEPEX™ Zero Leak Airflow System.