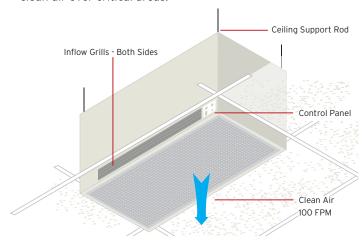

The NU-105 is designed to permit the normal plant ventilation air to flow freely into the room through the adjustable grills when the ceiling module blower is not running. This automatic by-pass feature prevents the HEPA filter from blocking airflow into the room when the supply blower is not operating.

Normally, the recycling grills are fully open to permit the highest cycling rate in terms of air changes per hour. However, if it

is desired to have the greatest amount of ventilation fresh air inflow through the module, simply close the recycling grills and fully open the inflow damper.